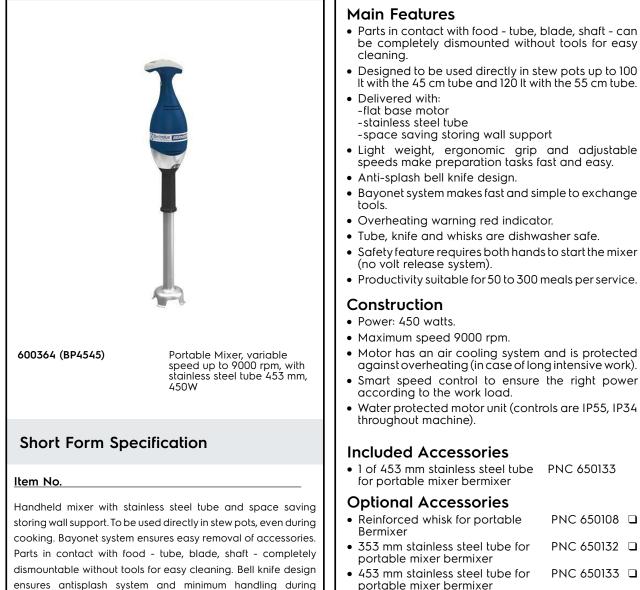

Hand held Mixers Bermixer PRO 450 W with Stainless Steel Tube (453mm)

| ITEM #  |  |
|---------|--|
| MODEL # |  |
| NAME #  |  |
| SIS #   |  |
| AIA #   |  |
|         |  |

- 553 mm stainless steel tube for PNC 650134 Bermixer (for 450W, 550W, 650W, 750W)
- Adjustable rail for containers PNC 653292 🗅 diam. 375 mm to 650 mm (to be used with 653294)
- Holder to support portable mixer PNC 653294 in containers (can be used only with tube attachment)

- Safety feature requires both hands to start the mixer
- Productivity suitable for 50 to 300 meals per service.
- Motor has an air cooling system and is protected against overheating (in case of long intensive work).
- Smart speed control to ensure the right power
- Water protected motor unit (controls are IP55, IP34
- PNC 650108 🛛
- PNC 650132
- PNC 650133 🛛 portable mixer bermixer