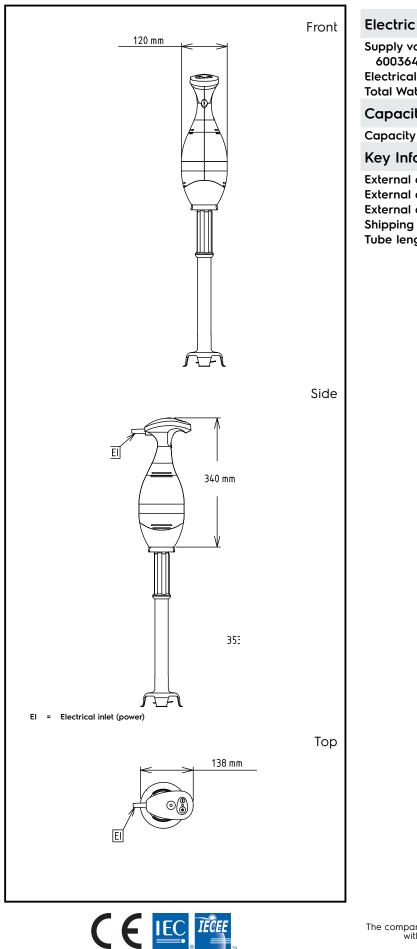

## Hand held Mixers Bermixer PRO 450 W with Stainless Steel Tube (453mm)

| Supply voltage:<br>600364 (BP4545)<br>Electrical power max.:<br>Total Watts:                                                   | 220-240 V/1 ph/50/60 Hz<br>0.45 kW<br>0.45 kW |
|--------------------------------------------------------------------------------------------------------------------------------|-----------------------------------------------|
| Capacity:                                                                                                                      |                                               |
| Capacity (up to):                                                                                                              | 100 Litre                                     |
| Key Information:                                                                                                               |                                               |
| External dimensions, Width:<br>External dimensions, Depth:<br>External dimensions, Height:<br>Shipping weight:<br>Tube length: | 138 mm<br>120 mm<br>765 mm<br>5.6 kg<br>45 cm |